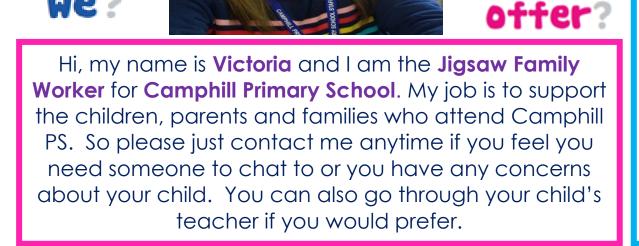

## Jigsaw Worker Victoria McGinley

can

we

Hi, my name is Victoria and I am the Jigsaw Family Worker for Camphill Primary School. My job is to support the children, parents and families who attend Camphill PS. So please just contact me anytime if you feel you need someone to chat to or you have any concerns about your child. You can also go through your child's teacher if you would prefer.